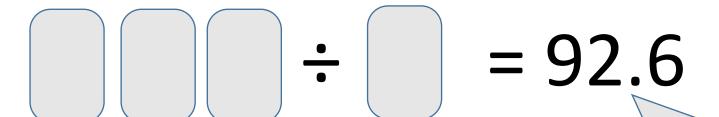

## ChallengeC

The following exercise can be solved using these digits:

Use these digits to fill in the gaps .

This answer has been rounded to 1 decimal place.