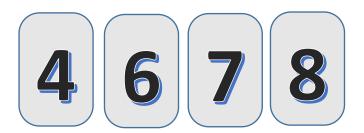

## ChallengeC

The following exercise can be solved using these digits:

Use these digits to fill in the gaps .

This answer has been rounded to 1 decimal place.