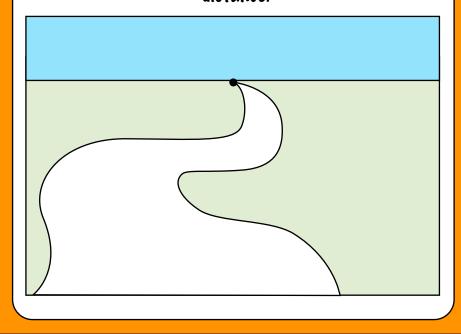

### Challenge D

# Can you create a piece of artwork that has a river that leads to a horizon line and a vanishing point?

Think about what else you could include in your artwork and how you will create a sense of depth and distance.