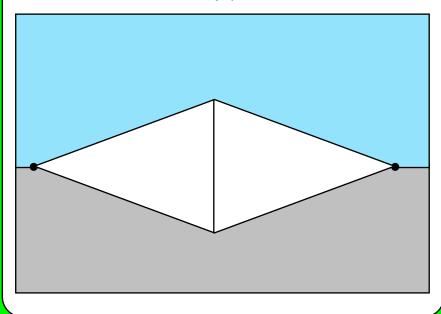

# Can you create a piece of artwork that has a road lined with houses that lead to a horizon line and a vanishing point?

Think about what else you could include in your artwork and how you will create a sense of depth and distance.

### Challenge D

# Can you create a piece of artwork that has a river that leads to a horizon line and a vanishing point?

Think about what else you could include in your artwork and how you will create a sense of depth and distance.