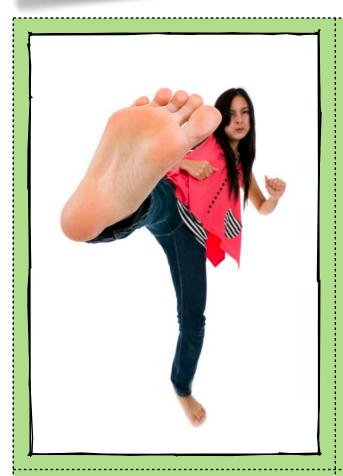

|                |          |  |  |  |
|                                                  |                |          |  |  |  |
|                                                  |                |          |  |  |  |
|                                                  |                |          |  |  |  |
|                                                  |                |          |  |  |  |
|                                                  |                |          |  |  |  |
|                                                  | <b>)</b>       |          |  |  |  |

Now design your own superhero! Use foreshortening to make it look like he or she is coming straight towards the viewer.



Copyright @ PlanBee Resources Ltd 2014

Art Illusions Picture Cards









Copyright @ PlanBee Resources Ltd 2014

Art Illusions Picture Cards









Copyright @ PlanBee Resources Ltd 2014