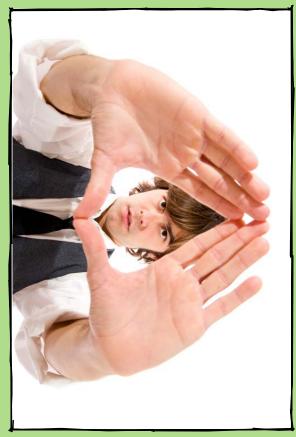

|                |          |  |  |  |
|                                                  |                |          |  |  |  |
|                                                  |                |          |  |  |  |
|                                                  |                |          |  |  |  |
|                                                  |                |          |  |  |  |
|                                                  |                |          |  |  |  |
|                                                  | <b>)</b>       |          |  |  |  |

Now design your own superhero! Use foreshortening to make it look like he or she is coming straight towards the viewer.



Copyright @ PlanBee Resources Ltd 2014

Art Illusions Picture Cards









Copyright @ PlanBee Resources Ltd 2014

Art Illusions Picture Cards









Copyright @ PlanBee Resources Ltd 2014