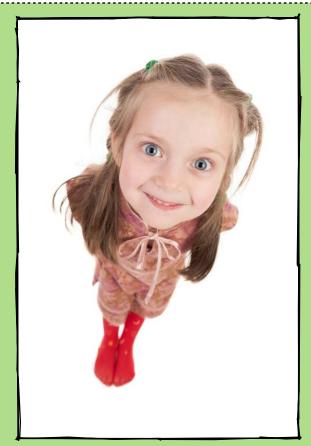

|                |          |  |  |  |
|                                                  |                |          |  |  |  |
|                                                  |                |          |  |  |  |
|                                                  |                |          |  |  |  |
|                                                  |                |          |  |  |  |
|                                                  |                |          |  |  |  |
|                                                  | <b>)</b>       |          |  |  |  |

Now design your own superhero! Use foreshortening to make it look like he or she is coming straight towards the viewer.



Copyright @ PlanBee Resources Ltd 2014

Art Illusions Picture Cards









Copyright @ PlanBee Resources Ltd 2014

Art Illusions Picture Cards









Copyright @ PlanBee Resources Ltd 2014