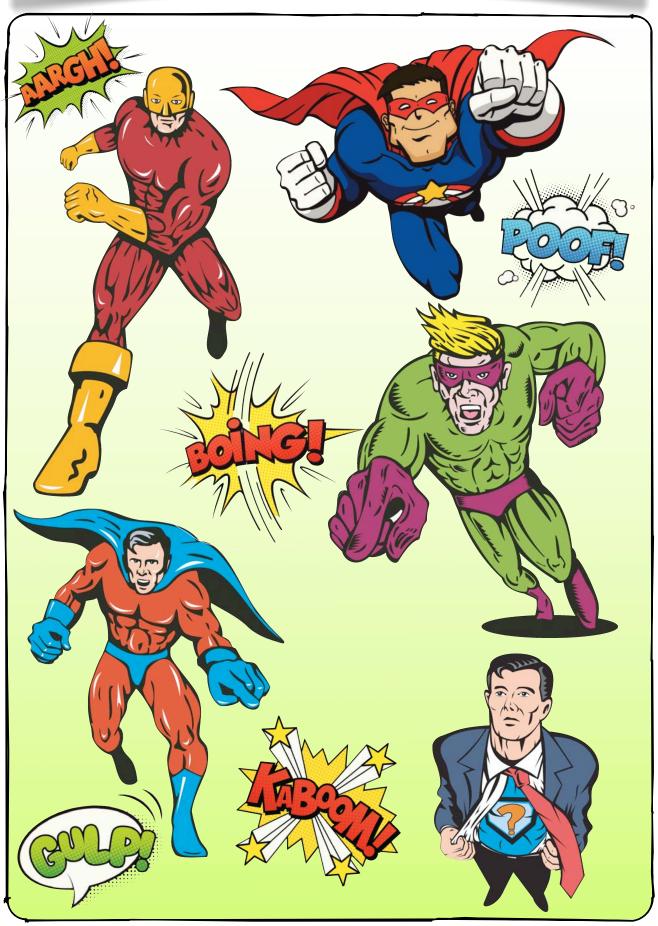

| ne:                |                                                                                                                                                                                                     |                      |     |  |  |
|--------------------|-----------------------------------------------------------------------------------------------------------------------------------------------------------------------------------------------------|----------------------|-----|--|--|
| the prop           | Copy this superhero, thinking carefully about how you can keep<br>he proportions correct to create the illusion that the character<br>coming towards you. This technique is known as foreshortening |                      |     |  |  |
|                    |                                                                                                                                                                                                     |                      |     |  |  |
|                    |                                                                                                                                                                                                     |                      |     |  |  |
|                    |                                                                                                                                                                                                     |                      |     |  |  |
|                    |                                                                                                                                                                                                     |                      |     |  |  |
|                    |                                                                                                                                                                                                     |                      |     |  |  |
|                    |                                                                                                                                                                                                     |                      |     |  |  |
|                    |                                                                                                                                                                                                     |                      |     |  |  |
|                    |                                                                                                                                                                                                     |                      |     |  |  |
| Now design your ov | wn superhero! Use foresh                                                                                                                                                                            | portening to make it | - 1 |  |  |
|                    | wn superhero! Use foresh                                                                                                                                                                            |                      |     |  |  |
|                    |                                                                                                                                                                                                     |                      | -   |  |  |
|                    |                                                                                                                                                                                                     |                      |     |  |  |
|                    |                                                                                                                                                                                                     |                      |     |  |  |
|                    |                                                                                                                                                                                                     |                      |     |  |  |
|                    |                                                                                                                                                                                                     |                      |     |  |  |
|                    |                                                                                                                                                                                                     |                      |     |  |  |
|                    |                                                                                                                                                                                                     |                      |     |  |  |
|                    |                                                                                                                                                                                                     |                      |     |  |  |

| ne:                                              | Pate:          |          |  |  |  |
|--------------------------------------------------|----------------|----------|--|--|--|
| Copy these so keep the proportion are coming tow | usion that the | characte |  |  |  |
|                                                  |                |          |  |  |  |
|                                                  |                |          |  |  |  |
|                                                  |                |          |  |  |  |
|                                                  |                |          |  |  |  |
|                                                  |                |          |  |  |  |
|                                                  |                |          |  |  |  |
|                                                  |                |          |  |  |  |
|                                                  |                |          |  |  |  |
|                                                  |                |          |  |  |  |
|                                                  |                |          |  |  |  |
|                                                  |                |          |  |  |  |
|                                                  |                |          |  |  |  |
|                                                  | <b>)</b>       |          |  |  |  |

Now design your own superhero! Use foreshortening to make it look like he or she is coming straight towards the viewer.

Copyright @ PlanBee Resources Ltd 2014

Art Illusions Picture Cards

Copyright @ PlanBee Resources Ltd 2014